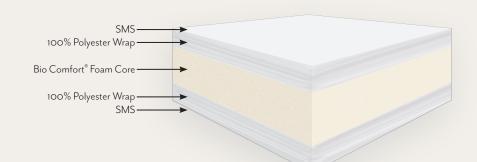

Lloyd Flanders® cushions use Bio Comfort® Foam Core cushioning, made with soy based products. This reduces dependency on petroleum based products, for an environmentally friendly foam cushion.

The Bio Comfort® Foam Core is wrapped with 100% polyester fiber, a combination meeting the requirements of Tech Bulletin Cal. 117-2013.

Bonded to this foam and fiber wrapped core is a 100% polypropylene jacket completely encompassing the cushion.

The jacket is composed of two layers of spun bond fabric which sandwich an inner layer of meltblown fabric, hence the name SMS (spun bond+meltblown+spun bond). Meltblown material is hydrophobic, which means to literally "shed water".