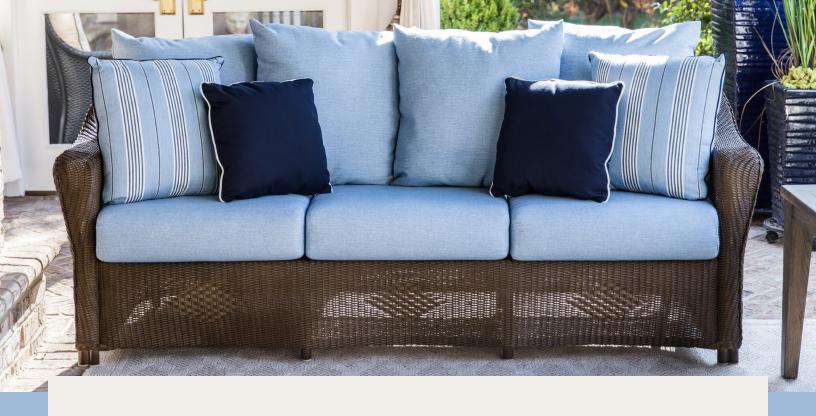

## The Lloyd Flanders® Premium Outdoor Cushion System

The Lloyd Flanders® Premium Outdoor Cushion System redefines outdoor seating comfort.

Our cushions feature exceptional comfort and resilience, inherently mildew/bacteria resistant components, and incorporate 1.5 density High Resilience California Fire Rated Foam.